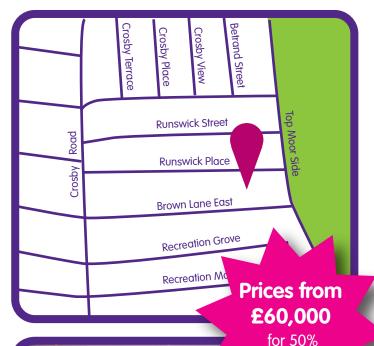

## **Brown Lane East**Holbeck

Supporting BME Communities and Multi-Cultural Neighbourhoods

## Taking the first step on the property ladder?

Brown Lane East is a redevelopment of a brownfield site, complementing the wider regeneration of Beeston and Holbeck.

3 and 4 bedroom houses are available, with prices starting from **£60,000** for a **50%** equity share.

The development is situated in the up-and-coming area of Holbeck, only a **10 minute walk** away from the city centre.

Do not miss out on this fantastic opportunity! Call **0113 200 7700** for more details about the properties or about the shared-ownership scheme.