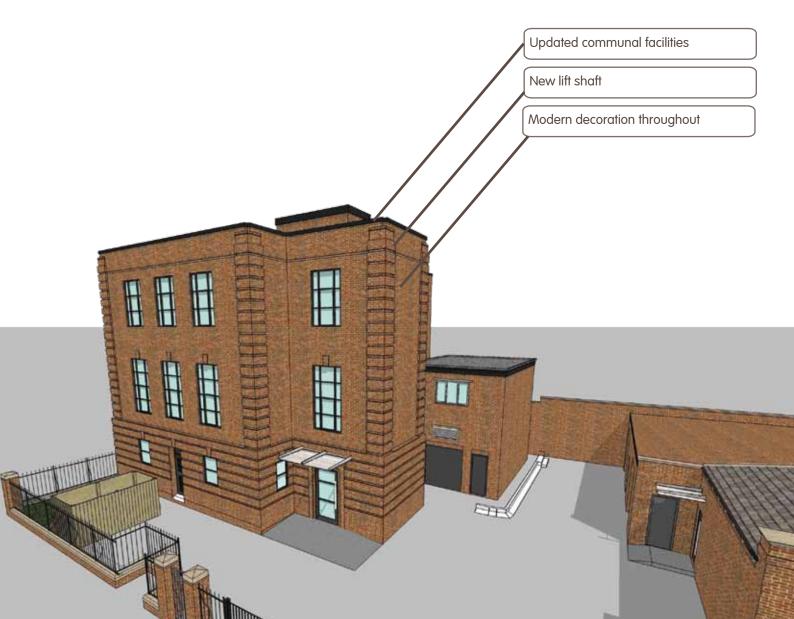

### **Key Features and Benefits**

- Easily accessible with excellent links to the city centre and its rail and bus networks
- New reception area with reception facilities including postal services and photocopying
- ✓ 24 hour surveillance and security, including new CCTV cameras
- Free parking facilities
- Conference and meeting facilities
- ✓ Insulated throughout, with new central heating and ventilation system
- High speed broadband as standard
- ☑ Updated communal facilities

#### **Grow Your Business**

Chapeltown Enterprise Centre and Unity Business Centre have undergone major refurbishment works to improve the services that we are able to offer our business tenants.

Works will include re-cladding roofs, new doors and windows, new lifts, re-wiring, new signage and data cabling for faster broadband. The improvements are worth £1.4 million.