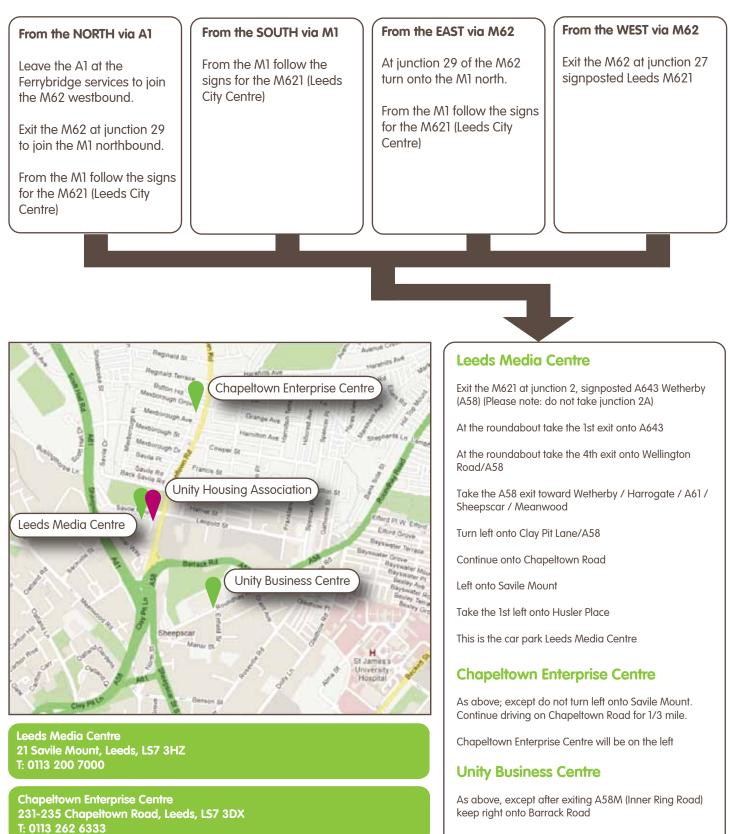

# Unity Enterprise How to find us

Unity Business Centre 26 Roundhay Road, Leeds, LS7 1AB T: 0113 242 5996 Take 1st right onto Roundhay Road

Take 3rd left onto Manor Street. This is the car park for Unity Business Centre.