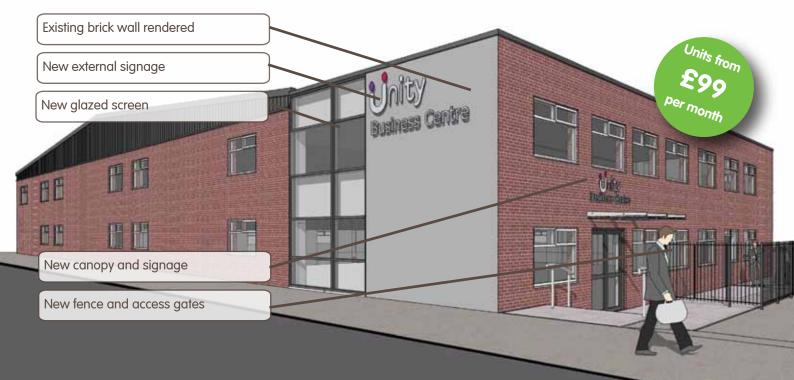

### **Unity Business Centre**

Unity Business Centre is ideally situated for easy access on the edge of Leeds City Centre. It is currently home to around 80 different enterprises ranging from training providers, recruitment consultants, fashion designers, printers, public sector organisations and many more. The variety of traders and the unique 'enterprise culture' developed at the Centre makes it one of the most thriving enterprise centres in the city.

#### Improvement works

Unity Business Centre and Chapeltown Enterprise Centre have benefitted from £1.4 million of improvement works in the last few months. The project has been funded by the European Regional Development Fund, Leeds City Council and Unity.

#### **Grow Your Business**

Chapeltown Enterprise Centre and Unity Business Centre have undergone major refurbishment works to improve the services that we are able to offer our business tenants.

Works will include re-cladding roofs, new doors and windows, new lifts, re-wiring, new signage and data cabling for faster broadband. The improvements are worth £1.4 million.